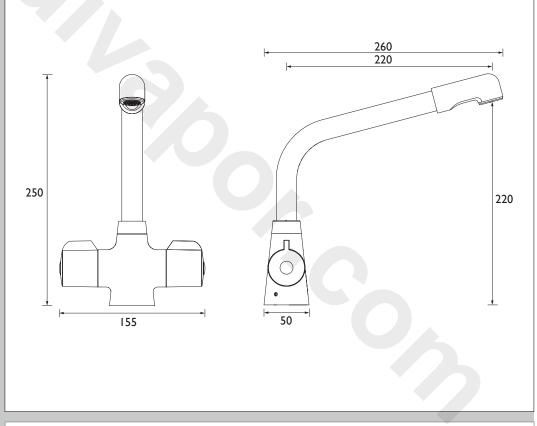

nt Type: Deck                     | Mounted              |
| Handle Type: Leve                    | r                    |
| Connection Inlet: 1/2" E             | 3SP Flexible Tails   |
| Connection Outlet:                   |                      |
| Number of Tap Holes: 1               |                      |
| /alve/Cartridge Type: 1/2" (         | Ceramic Disc Valves  |
| Plumbing System Requirements: All, P | referably Balanced   |
| Norking Pressure Range: Min C        | 0.3 Bar, Max 5.0 Bar |
| Maximum Hot Water Temperature: °C 65 |                      |
| Maximum Static Pressure: (bar) 10    |                      |
| Flow Type: Dual                      | Flow                 |
| solation Included: Yes               |                      |

## Dimensions (measurements in mm)



#### Flow Rates (I/min) System Pressure (bar) 0.2 0.5 5 2 3 MH SNK EF WHT TO 43.4 10.6 13.7 18.8 27.2 33.6 SHOWERS 8 D1

Bristan, Birch Coppice Business Park, Dordon, Tamworth, B78 ISG. Telephone: 0844 701 6274. Facsimile: 0844 701 6275. Web Site: www.bristan.com Email: enquire@bristan.com. The information contained on this page was correct at date of issue. Fitting Dimensions are provided as a guide only. Some variation may occur due to manufacturing tolerances. Bristan pursues a policy of continuing improvement in design and performance of its products and so reserves the right to change specifications without prior notice.